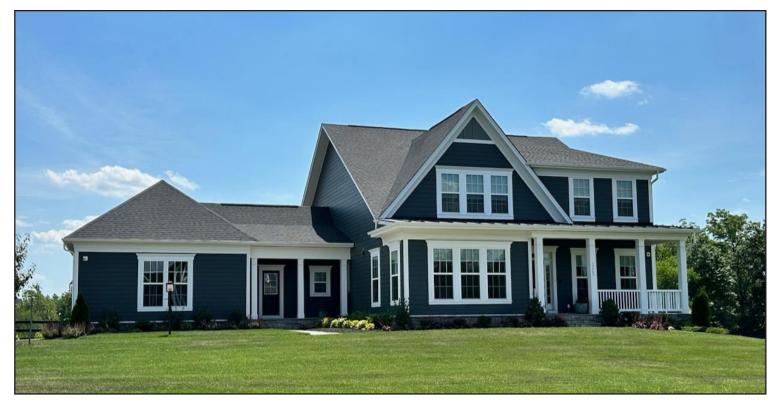

# AQUINNAH

14719 BEAMERTOWN ROAD, PURCELLVILLE, VA 20132

PICTURED: ELEVATION A WITH OPTIONS

PICTURED: COLOR PACKAGE H

WILL BE BUILT IN COLOR PACKAGE A

APPROXIMATELY 5,255 SF STANDARD WITH 5 BD, 4.5 BA THIS HOME WILL HAVE A 3 CAR SIDELOAD GARAGE